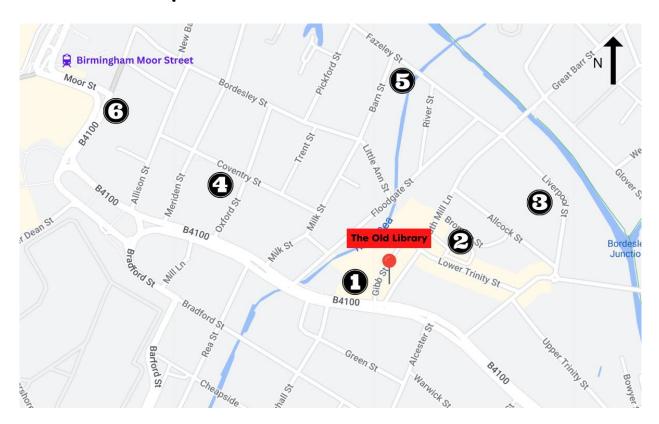

## Car Park Map

Use Google maps for a more accurate location of the car parks:

https://www.google.com/maps/search/car+parks+near+Gibb+Street,+Deritend,+Birmingham/@52.4773862,-1.8909144,17z

- 1 Zellig Car Park (Zellig Building, Gibb Street, Deritend, Birmingham, B9 4AT)
  - Not a 24-hour car park
  - Roughly a 2-minute walk
- 2 Trinity Street Car Park (29 Heath Mill Lane, Deritend, Birmingham, B9 4AL)
  - 24-hour car park
  - Roughly a 3-minute walk
- 3 JustPark Liverpool Street (2 Liverpool Street, Deritend, Birmingham, B9 4DS)
  - 24-hour car park
  - Roughly a 6-minute walk
- 4 Green Parking Ltd. Digbeth Public Car Park (High Street, Oxford Street, Birmingham, B5 6DY)
  - 24-hour car park
  - Roughly a 7-minute walk
- 5 Fazeley Street Car Park (159 Fazeley Street, Deritend, Birmingham, B5 5RT)
  - 24-hour car park
  - Roughly a 7-minute walk

## 6 - Selfridges Moor Street Car Park (27 Park Street, Birmingham, B5 5JH)

- Not a 24-hour car park
- Roughly a 10-minute walk

This is not a complete list of all local car parks; this is a selection to give you an idea of parking options in the area.